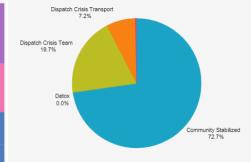

#### What Happens After Calling CRN

3.86 seconds

Call Abandonment Rate (<3%) 0.1%