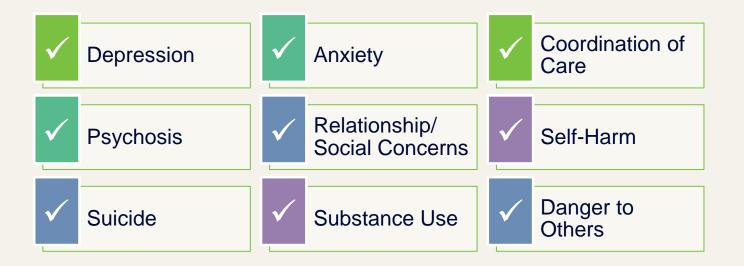

is Lifeline, formerly known as the National Suicide Prevention Lifeline, provides 24/7, free and confidential support to people in mental health-related distress or suicidal crises.







### System Oversight





•••••





## National vs. Local

#### National

- Routed by area code
- You will first hear a recording, "Press 1 for veterans, press 2 for Spanish..."
- Call is then routed by area code
- A person will answer and if needed can dispatch mobile crisis teams if the responding center is local

#### Local

- Routes directly to Solari
- A person will answer
- Ability to dispatch mobile crisis teams

Because Solari is the 988 and Statewide provider, Arizonans can expect a consistent response, regardless of what number you call





### 988 vs AZ Lifeline Call Volume





....















### What to Expect

Calls/texts are answered quickly by a real person We will ask for name, birthdate, and phone number We will also ask if you are thinking about suicide or harming anyone else

You can remain anonymous

Information provided is private and confidential Don't wait for a crisis, call early to help prevent a crisis Call as a third party to get information or resources for another person







## **911 Diversion Components**

#### Collaboration

Building relationships and establishing trust

#### **Policy Refinement**

Align policies to establish clear guidelines between PD and crisis

#### Training

Provide information on the crisis system capabilities

#### **Co-Location**

Integration of programs and real-time collaboration







## **911 Diversion Workflow**