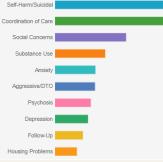

rds and danger to others on every call

Coordinate connections to crisis mobile team services in the region

Connect individuals to facility-based care through warm hand-offs and coordination of transportation as needed







### Dashboard



#### Volume & Dispatches First Responders Call Volume Trend **Benchmarks** 30K-Average Speed Of Answer Crisis Call Volume Fire Contacted CRN 25,558 21,330 24.268 28 25K-23,992 24,078 22.285 22,018 20K-Average Delay Mobile Team Dispatches **CRN Contacted First Responders** 15K-7 seconds 1,145 28 10K-Crisis Transportation Dispatches 5K-PD Contacted CRN 405 297 0K Apr-22 May-22 Jun-22 Jul-22 Aug-22 Sep-22

#### What Happens After Calling CRN



3.86 seconds

Call Abandonment Rate (<3%) 0.1%

#### **Referral Sources**



#### Top 10 Reasons for Calling



#### **Top Areas Served**







## 988 Suicide & Crisis Lifeline

The 988 Suicide & Crisis Lifeline, formerly known as the National Suicide Prevention Lifeline, provides 24/7, free and confidential support to people in mental health-related distress or suicidal crises.







### System Oversight





•••••





## National vs. Local

#### National

- Routed by area code
- You will first hear a recording, "Press 1 for veterans, press 2 for Spanish..."
- Call is then routed by area code
- A person will answer and if needed can dispatch mobile crisis teams if the responding center is local

#### Local

- Routes directly to Solari
- A person will answer
- Ability to dispatch mobile crisis teams

Because Solari is the 988 and Statewide provider, Arizonans can expect a consistent response, r