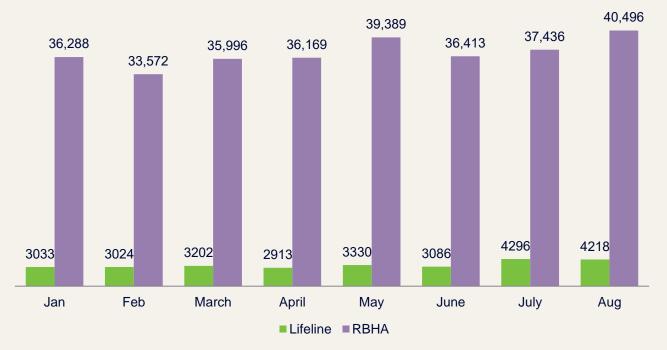

8 Suicide & Crisis Lifeline, formerly known as the National Suicide Prevention Lifeline, provides 24/7, free and confidential support to people in mental health-related distress or suicidal crises.







### System Oversight





•••••





## National vs. Local

#### National

- Routed by area code
- You will first hear a recording, "Press 1 for veterans, press 2 for Spanish..."
- Call is then routed by area code
- A person will answer and if needed can dispatch mobile crisis teams if the responding center is local

#### Local

- Routes directly to Solari
- A person will answer
- Ability to dispatch mobile crisis teams

Because Solari is the 988 and Statewide provider, Arizonans can expect a consistent response, regardless of what number you call





### 988 vs AZ Lifeline Call Volume





....















### What to Expect

Calls/texts are answered quickly by a real person We will ask for name, birthdate, and phone number We will also ask if you are thinking about suicide or harming anyone else

You can remain anonymous

Information provided is private and confidential Don't wait for a crisis, call early to help prevent a crisis Call as a third party to get information or resources for another person







## **911 Diversion Components**

#### Collaboration

Building relationships and establishing trust

#### **Policy Refinement**

Align policies to establish clear guidelines between PD and crisis

#### Training

Provide information on the crisis system capabilities

#### **Co-Location**

Integration of programs and real-time collaboration







## **911 Diversion