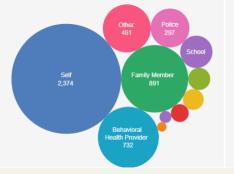

suicide prevention lifeline standards and danger to others on every call

Coordinate connections to crisis mobile team services in the region

Connect individuals to facility-based care through warm hand-offs and coordination of transportation as needed







### Dashboard



#### Volume & Dispatches First Responders Call Volume Trend **Benchmarks** 30K-Average Speed Of Answer Crisis Call Volume Fire Contacted CRN 25,558 21,330 24.268 28 25K-23,992 24,078 22.285 22,018 20K-Average Delay Mobile Team Dispatches **CRN Contacted First Responders** 15K-7 seconds 1,145 28 10K-Crisis Transportation Dispatches 5K-PD Contacted CRN 405 297 0K Apr-22 May-22 Jun-22 Jul-22 Aug-22 Sep-22

#### What Happens After Calling CRN



3.86 seconds

Call Abandonment Rate (<3%) 0.1%

#### **Referral Sources**



#### Top 10 Reasons for Calling



#### **Top Areas Served**







## 988 Suicide & Crisis Lifeline

The 988 Suicide & Crisis Lifeline, formerly known as the National Suicide Prevention Lifeline, provides 24/7, free and confidential support to people in mental health-related distress or suicidal crises.







### System Oversight





•••••





## National vs. Local

#### National

- Routed by area code
- You will first hear a recording, "Press 1 for veterans, press 2 for Spanish..."
- Call is then routed by area code
- A person will answer and if needed can dispatch mobile crisis teams if the responding center is local

#### Local

- Routes directly to Solari
- A person will answer
- Ability to dispatch mobile crisis teams

Because Solari is the 988 and Statewide provider, Arizonans