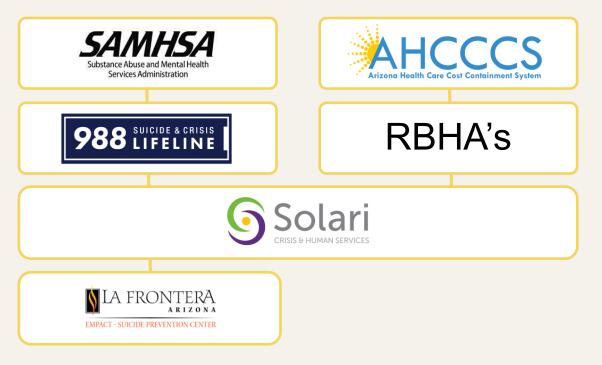

### System Oversight

•••••

## National vs. Local

#### National

- Routed by area code
- You will first hear a recording, "Press 1 for veterans, press 2 for Spanish..."
- Call is then routed by area code
- A person will answer and if needed can dispatch mobile crisis teams if the responding center is local

#### Local

- Routes directly to Solari
- A person will answer
- Ability to dispatch mobile crisis teams

Because Solari is the 988 and Statewide provider, Arizonans can expect a consistent response, regardless of what number you call