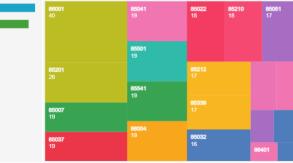

very call

Coordinate connections to crisis mobile team services in the region

Connect individuals to facility-based care through warm hand-offs and coordination of transportation as needed







### Dashboard



#### Volume & Dispatches First Responders Call Volume Trend **Benchmarks** 30K-Average Speed Of Answer Crisis Call Volume Fire Contacted CRN 25,558 21,330 24.268 28 25K-23,992 24,078 22.285 22,018 20K-Average Delay Mobile Team Dispatches **CRN Contacted First Responders** 15K-7 seconds 1,145 28 10K-Crisis Transportation Dispatches 5K-PD Contacted CRN 405 297 0K Apr-22 May-22 Jun-22 Jul-22 Aug-22 Sep-22

#### What Happens After Calling CRN



3.86 seconds

Call Abandonment Rate (<3%) 0.1%

#### **Referral Sources**



#### Top 10 Reasons for Calling



#### **Top Areas Served**







## 988 Suicide & Crisis Lifeline

The 988 Suicide & Crisis Lifeline, formerly known as the National Suicide Prevention Lifeline, provides 24/7, free and confidential support to people in mental health-related distress or suicidal crises.







### System Oversight





•••••





## National vs. Local

#### National

- Routed by area code
- You will first hear a recording, "Press 1 for veterans, press 2 for Spanish..."
- Call is then routed by area code
- A person will answer and if needed can dispatch mobile crisis teams if the responding center is local

#### Local

- Routes directly to Solari
- A person will answer
- Ability to dispatch mobile crisis teams

Because Solari is the 988 and Statewide provider, Arizonans can expect a consistent response, regardless of what number you